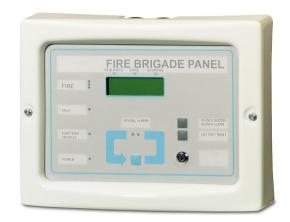

#### General

The LON700 LCD repeater is a smart and compact, cost-effective solution for fire panel repeaters. It is also available as an FBP700 fire brigade panel for Dutch and Scandinavian norms.

### User friendly

The FRL700 has a compact, pleasant and user friendly design allowing the unit to be installed unobtrusively in reception areas, offices, lift lobbies, and such places.

It allows alarms to be displayed and scrolled using an EN54 compliant 4 x 20 LCD display. Up to 20 characters of user text is displayed per alarm. While scrolling through the alarms, the latest fire alarm is always displayed. LED's show common fire, fault, disable, sounder status, and power on, whilst a buzzer warns of new conditions. Push buttons allow the control of silence buzzer, silence/sound bells, reset, and LED test.

### Installer friendly

The FRL700 repeater provides an easy, cost effective solution for repeating the status of fire panels. The units connect to the fire panel using a simple two-wire bus, which can be up to 1500 metre in length. Multiple repeaters may be connected. The units are connected directly to the 1200 / 2000 series fire panels using a plug-on LON2000 interface. They are powered with 24 volt DC.