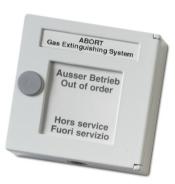

# DM863-0

MCP WHITE, Gas Extinguishing Abort, 100 ohm, English, Dutch & French

#### General

The DM863-0 is a Type B / Dual action manual call point for surface mount applications. It is specifically designed for use with the FEC403EN gas extinguishing panel, and includes language inserts for English, Dutch & French.

#### Construction

The rugged aluminum housing, combined with a fade resistant coating guarantees a long lasting high quality product. The revolving door, with an opening angle of 180°, contains an interchangeable break glass. The revolving door also contains a special clip, which features as a failsafe, to prevent the door from being closed while the unit is still triggered.

#### **Dual action**

The DM863-0 is defined as a type B /dual action manual call point, due to the fact that two actions are required to trigger the manual call point. First the break glass must be broken, and secondly the button must be pushed.