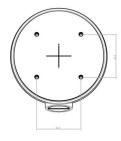

### **Technical specifications**

| Camera                       |  |
|------------------------------|--|
| TruVision wedge domes        |  |
| Mount connection box         |  |
| Back box                     |  |
| Yes                          |  |
|                              |  |
| 137 x 147 x 55 mm (Ø 137 mm) |  |
| 240 g                        |  |
| Grey (Pantone 428c)          |  |
| Aluminium                    |  |
| Standards & regulation       |  |
| CE                           |  |
|                              |  |