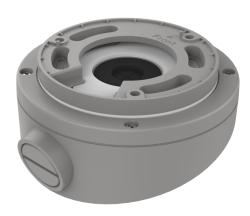

#### Overview

TVW- BB1A back box for indoor and outdoor use. The bracket can be used with the TruVision wedge cameras listed below.

#### **Details**

- Suitable for TruVision S6 wedge cameras
- Back box
- Aluminum alloy