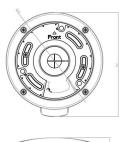

### **Technical specifications**

| Camera                       |  |
|------------------------------|--|
| TruVision wedge domes        |  |
| Mount connection box         |  |
| Back box                     |  |
| Yes                          |  |
|                              |  |
| 137 x 147 x 55 mm (Ø 137 mm) |  |
| 240 g                        |  |
| Grey (Pantone 428c)          |  |
| Aluminium                    |  |
| Standards & regulation       |  |
| CE                           |  |
|                              |  |