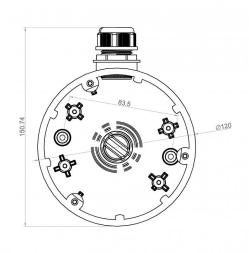

#### **Technical specifications**

| General                |                                 |
|------------------------|---------------------------------|
| Bracket type           | Camera                          |
| Camera support type    | TruVision wedge domes           |
| Bracket mounting part  | Mount connection box            |
| Mount type             | Back box                        |
| Cable management       | Yes                             |
| Physical               |                                 |
| Physical dimensions    | 120 x 150.74 x 37.22 (Ø 120 mm) |
| Colour                 | Grey (Pantone 428c)             |
| Material               | Aluminium                       |
| Standards & regulation |                                 |
| Compliancy             | CE                              |