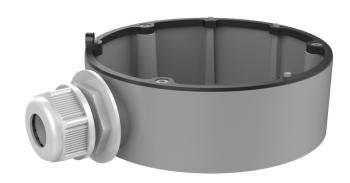

#### **Details**

- Suitable for TruVision S6 Wedge S6 wedge cameras
- Back box
- Aluminum alloy