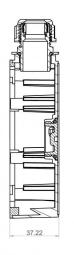

#### **Technical specifications**

| General                |                                 |
|------------------------|---------------------------------|
| Bracket type           | Camera                          |
| Camera support type    | TruVision wedge domes           |
| Bracket mounting part  | Mount connection box            |
| Mount type             | Back box                        |
| Cable management       | Yes                             |
| Physical               |                                 |
| Physical dimensions    | 120 x 150.74 x 37.22 (Ø 120 mm) |
| Colour                 | Grey (Pantone 428c)             |
| Material               | Aluminium                       |
| Standards & regulation |                                 |
| Compliancy             | CE                              |