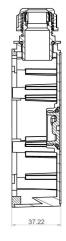

#### **Technical specifications**

| General               |                                 |
|-----------------------|---------------------------------|
| Bracket type          | Camera                          |
| Camera support type   | TruVision wedge domes           |
| Bracket mounting part | Mount connection box            |
| Mount type            | Back box                        |
| Cable management      | Yes                             |
| Physical              |                                 |
| Physical dimensions   | 120 x 150.74 x 37.22 (Ø 120 mm) |
| Net weight            | 240 g                           |
| Colour                | White                           |
| Material              | Aluminium                       |
| Regulatory            |                                 |
| Compliancy            | CE                              |