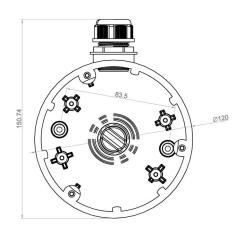

#### **Technical specifications**

| General               |                                 |
|-----------------------|---------------------------------|
| Bracket type          | Camera                          |
| Camera support type   | TruVision wedge domes           |
| Bracket mounting part | Mount connection box            |
| Mount type            | Back box                        |
| Cable management      | Yes                             |
| Physical              |                                 |
| Physical dimensions   | 120 x 150.74 x 37.22 (Ø 120 mm) |
| Net weight            | 240 g                           |
| Colour                | White                           |
| Material              | Aluminium                       |
| Regulatory            |                                 |
| Compliancy            | CE                              |