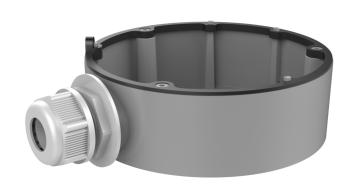

#### Overview

TVW- BB1 back box for indoor and outdoor use. The bracket can be used with the TruVision wedge cameras listed below.

#### **Details**

- Suitable for TruVision S6 wedge S6 wedge cameras
- Back box
- Aluminum alloy