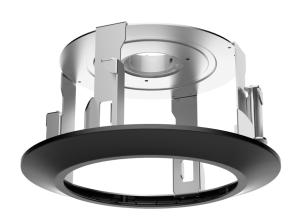

#### General

The TruVision flush mount bracket TVP-FM-01 can be used in combination with IP PTZ camera TVGP-M01-0402-PTZ-G.

#### **Details**

- Steel and plastic with surface spray treatment
- In-ceiling mount