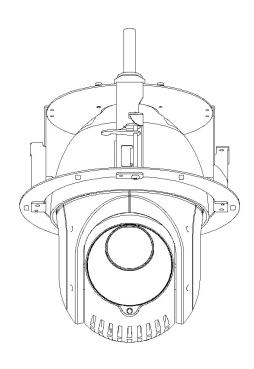

#### General

The TruVision flush mount bracket TVP-FM-01 can be used in combination with IP PTZ camera TVGP-M01-0402-PTZ-G.