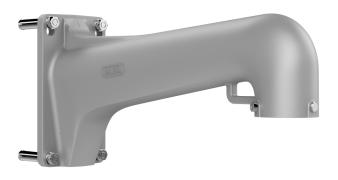

#### Overview

The TruVision TVMI-WM Wall Mount bracket allows multi-imager camera TVS-5101 to be installed on a wall. The cable harness of the camera can be routed through the wall bracket.

#### **Details**

- Compatible with TVS-5101 TruVision multi-imager camera
- Aluminium alloy material with surface spray treatment
- Hook for connecting cup base safety lanyard