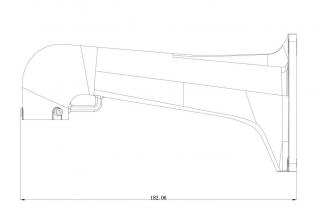

### **Technical specifications**

| General               |                                  |
|-----------------------|----------------------------------|
| Bracket type          | Camera                           |
| Camera support type   | TruVision 360 degrees cameras    |
| Bracket mounting part | Mounting bracket                 |
| Mount type            | Wall mount                       |
| Cable management      | Yes                              |
| Physical              |                                  |
| Physical dimensions   | 364.1 x 182 mm<br>14.3 x 7.2 in. |
| Net weight            | 1400 g<br>3.09 lb.               |
| Colour                | Grey (Pantone 428c)              |
| Material              | Aluminium                        |