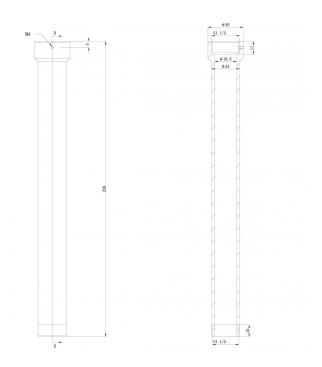

### **Technical specifications**

| 0                     |                                    |
|-----------------------|------------------------------------|
| General               |                                    |
| Bracket type          | Camera                             |
| Camera support type   | TruVision 360 degrees cameras      |
| Bracket mounting part | Mounting adapter, Mounting bracket |
| Mount type            | Pendant mount                      |
| Cable management      | Yes                                |
| Physical              |                                    |
| Physical dimensions   | 60 x 500 mm                        |
| Net weight            | 505 g                              |
|                       | 1.11 lb.                           |
| Colour                | Grey (Pantone 428c)                |
| Material              | Aluminium                          |