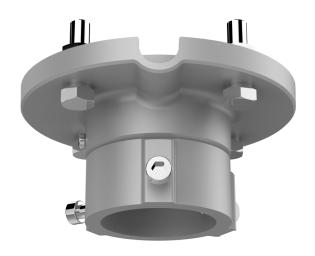

#### Overview

The TruVision TVMI-PM Pendant Mount bracket allows multi-imager camera TVS-5101 to be installed on a ceiling. Additional extension elements are available to increase distance between camera and ceiling.

#### **Details**

- Compatible with TVS-5101 TruVision multi-imager camera
- Aluminium alloy material with surface spray treatment