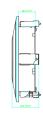

## **Technical specifications**

| General               |                                   |
|-----------------------|-----------------------------------|
| Bracket type          | Camera                            |
| Camera support type   | TruVision mini domes              |
| Bracket mounting part | Mounting bracket                  |
| Mount type            | Flush mount                       |
| Cable management      | Yes                               |
| Physical              |                                   |
| Physical dimensions   | Ø 225 × 75.9 mm                   |
| Net weight            | 609 g                             |
| Colour                | Grey (Pantone 428c)               |
| Material              | Steel                             |
| Compatibility         |                                   |
| Cameras               | TVD-5604H / TVD-5605H / TVD-5606H |