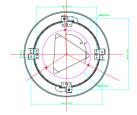

## **Technical specifications**

| General               |                                   |
|-----------------------|-----------------------------------|
| Bracket type          | Camera                            |
| Camera support type   | TruVision mini domes              |
| Bracket mounting part | Mounting bracket                  |
| Mount type            | Flush mount                       |
| Cable management      | Yes                               |
| Physical              |                                   |
| Physical dimensions   | Ø 225 × 75.9 mm                   |
| Net weight            | 609 g                             |
| Colour                | Grey (Pantone 428c)               |
| Material              | Steel                             |
| Compatibility         |                                   |
| Cameras               | TVD-5604H / TVD-5605H / TVD-5606H |