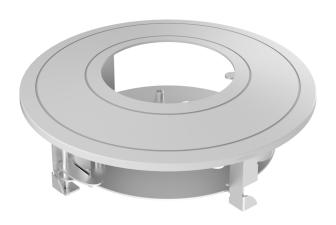

#### Overview

The TruVision TVD-VFM3 Flush Mount bracket can be used to install the Series 6 IP cameras TVD-5604H / TVD-5605H / TVD-5606H directly on a ceiling without leaving space between the camera and the surface of the ceiling.

#### **Details**

- Steel and plastic materials with surface spray treatment
- Metal construction with magnetic trim ring
- Should only be used on a flat surface