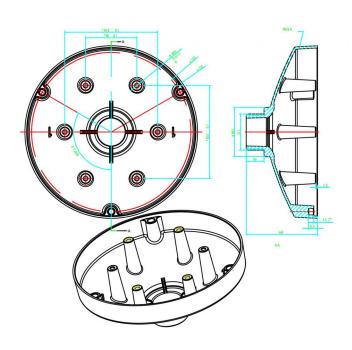

### **Technical specifications**

| General               |                           |
|-----------------------|---------------------------|
| General               |                           |
| Bracket type          | Camera                    |
| Camera support type   | TruVision mini domes      |
| Bracket mounting part | Cup base                  |
| Mount type            | Pendant mount, Wall mount |
| Physical              |                           |
| Physical dimensions   | Ø 155 mm                  |
|                       | Ø 6.1 in.                 |
| Net weight            | 230 g                     |
|                       | 0.50 lb.                  |
| Colour                | Grey (Pantone 428c)       |
| Material              | Aluminium                 |
| Environmental         |                           |
| Environment           | Indoor / Outdoor          |