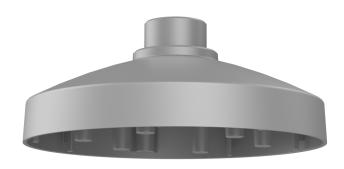

## TruVision Cup Base for S7 outdoor dome camera

#### Overview

The TVD-CB9 cup base can be used in combination with mounting brackets TVD-SNB, TVD-PPB and TVD-CBW

#### **Details**

- Compatible with camera brackets TVD-SNB, TVD-PPB, TVD-CBW
- For use with S7 outdoor dome cameras TVD-5715, TVD-5716, TVD-5717, TVD-5718, TVD-5719, TVD-5720, TVD-5721