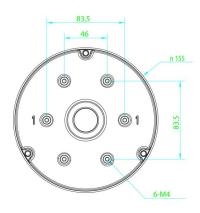

### **Technical specifications**

| General               |                                  |
|-----------------------|----------------------------------|
| Bracket type          | Camera                           |
| Camera support type   | TruVision mini domes             |
| Bracket mounting part | Cup base                         |
| Mount type            | Wall mount                       |
| Physical              |                                  |
| Physical dimensions   | Ø 155 mm                         |
|                       | Ø 6.1 in.                        |
| Net weight            | 650 g (with cup base attached)   |
|                       | 1.4 lb. (with cup base attached) |
| Colour                | White                            |
| Material              | Aluminium                        |
| Environmental         |                                  |
| Environment           | Indoor / Outdoor                 |
|                       | ·                                |