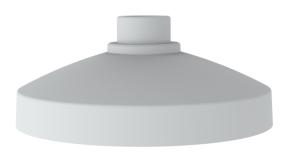

## TVD-CB9-W

TruVision Cup Base (6 inch) for S6 motorized dome cameras. Use with TVD-SNB, TVD-PPB, TVD-CBW (white)

# TruVision Cup Base (6 inch) for S6 motorized dome cameras. Use with TVD-SNB, TVD-PPB, TVD-CBW (white)