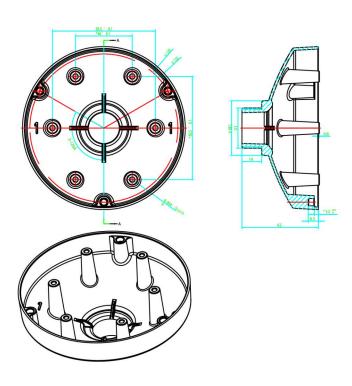

#### **Technical specifications**

| General               |                           |
|-----------------------|---------------------------|
| Bracket type          | Camera                    |
| Camera support type   | TruVision mini domes      |
| Bracket mounting part | Cup base                  |
| Mount type            | Pendant mount, Wall mount |
| Physical              |                           |
| Physical dimensions   | Ø 132 x 62 mm             |
|                       | Ø 5.19 x 2.44 in.         |
| Net weight            | 190 g                     |
|                       | 0.42 lb.                  |
| Colour                | Grey (Pantone 428c)       |
| Material              | Aluminium                 |
| Environmental         |                           |
| Environment           | Indoor / Outdoor          |
|                       |                           |