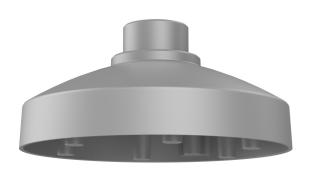

# TVD-CB8

## TruVision Cup Base for S7 indoor dome camera

#### Overview

The TVD-CB8 cup base can be used in combination with mounting brackets TVD-SNB, TVD-PPB and TVD-CBW