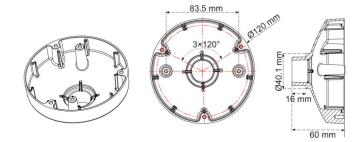

### **Technical specifications**

| n mini domes<br>e<br>mount, Wall mount |
|----------------------------------------|
| 2                                      |
|                                        |
| mount, Wall mount                      |
|                                        |
|                                        |
| 60 mm                                  |
|                                        |
| ntone 428c)                            |
| m                                      |
|                                        |