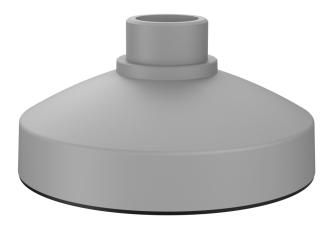

## TVD-CB10 TruVision cup base for M series Full Color IP fixed lens dome camera

#### **Overview**

The TVD-CB10 cup base can be used in combination with mounting brackets TVD-SNB, TVD-PPB and TVD-CBW.

#### **Details**

- Compatible with camera brackets TVD-SNB, TVD-PPB, TVD-CBW
- For use with fixed lens M Series Full Color IP dome cameras TVFC-M01-0401-DOM-G, TVFC-M01-0402-DOM-G

# TVD-CB10

TruVision cup base for M series Full Color IP fixed lens dome camera