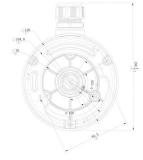

### **Technical specifications**

| Bracket type          | Camera               |
|-----------------------|----------------------|
| Bracket mounting part | Mount connection box |
| Mount type            | Surface mount        |
| Physical              |                      |
| Physical dimensions   | Ø 120 × 40.5 mm      |
| Net weight            | 400 g                |
| Colour                | White                |
| Material              | Aluminium            |