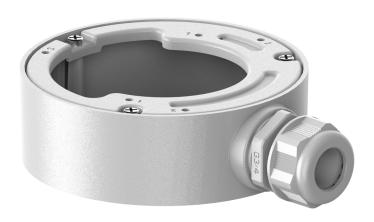

#### Overview

The TVD-BB5 white back box can be used in combination with the UltraSync Wi-Fi dome IP camera TVGP-B01-0401-DOM-W

#### **Details**

- · Cable outlets at side and bottom
- Can be used indoor and outdoor
- Should only be used on a flat surface