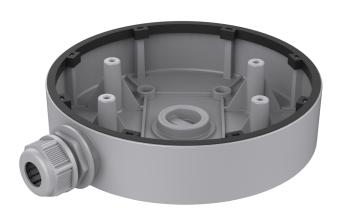

#### Overview

The TruVision TVD-BB4 back box can be used to install Series 6 IP cameras TVD-5604H / TVD-5605H / TVD-5606H on a flat surface.

#### **Details**

- Cable outlets at side and bottom
- Can be used indoor and outdoor
- Should only be used on a flat surface