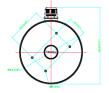

#### **Technical specifications**

| General               |                                   |
|-----------------------|-----------------------------------|
| Bracket type          | Camera                            |
| Camera support type   | TruVision mini domes              |
| Bracket mounting part | Mount connection box              |
| Mount type            | Surface mount                     |
| Physical              |                                   |
| Physical dimensions   | Ø 155 × 36 mm                     |
| Net weight            | 300 g                             |
| Colour                | Grey (Pantone 428c)               |
| Material              | Aluminium                         |
| Compatibility         |                                   |
| Cameras               | TVD-5604H / TVD-5605H / TVD-5606H |
|                       |                                   |