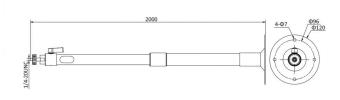

### **Technical specifications**

| General               |                       |
|-----------------------|-----------------------|
| Bracket type          | Camera                |
| Bracket mounting part | Mounting bracket      |
| Mount type            | Ceiling mount         |
| Physical              |                       |
| Physical dimensions   | 2000 x 120 mm (W x D) |
| Net weight            | 1035 g ( 2.28 lb)     |
| Colour                | White                 |
| Material              | Aluminium             |