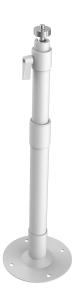

#### Overview

The TruVision TVC-C200 ceiling mount bracket allows box cameras and people count cameras to be installed on a ceiling.

#### **Details**

- Extendable length between 120 cm and 200 cm
- Aluminium allow material with surface spray treatment