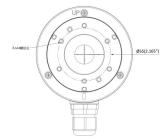

### **Technical specifications**

| General               |                      |
|-----------------------|----------------------|
| Bracket type          | Camera               |
| Bracket mounting part | Mount connection box |
| Mount type            | Surface mount        |
| Physical              |                      |
| Physical dimensions   | Ø 100 × 41 mm        |
| Net weight            | 320 g                |
| Colour                | White                |
| Material              | Aluminium            |
| Environmental         |                      |
| Environment           | Indoor               |
|                       |                      |