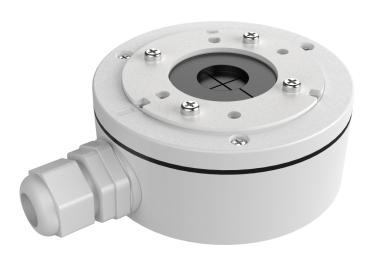

#### Overview

The TVB-BB3 white back box can be used in combination with UltraSync Wi-Fi camera TVUC-B01-0401-BUL-W.

#### **Details**

- Cable outlets at side and bottom
- Should only be used on a flat surface