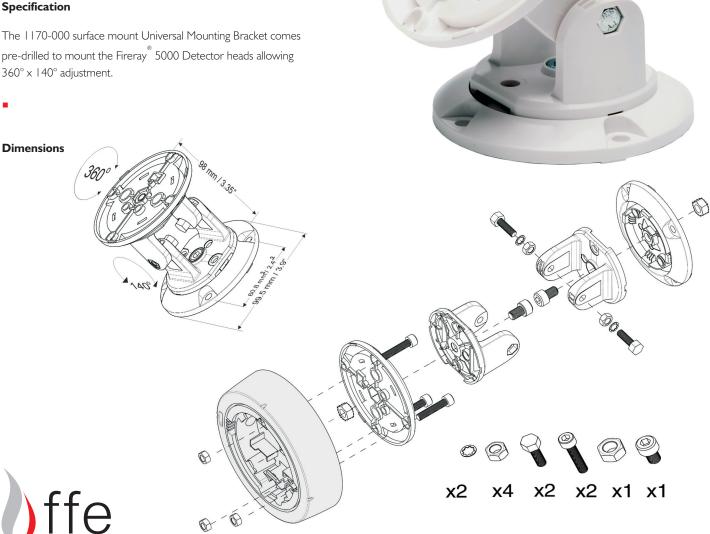

#### Specification

The 1170-000 surface mount Universal Mounting Bracket comes pre-drilled to mount the Fireray 5000 Detector heads allowing 360° x 140° adjustment.

t +44 (0) 1462 444 740 e sales@ffeuk.com w www.ffeuk.com