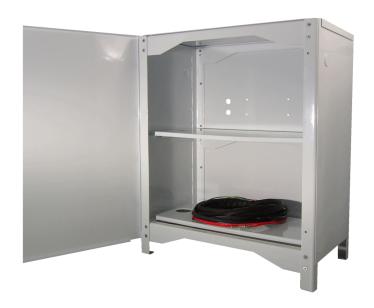

#### **Product overview**

This optional battery box to be used with the STX2410-E accommodates 2 x 65 Ah batteries and ensures long standby times which can be achieved when required.

The unit comes complete with battery connection cable to be connected to the STX2410-E.

#### **Details**

- Approved to EN54-4
- Support for up to 2 x 65 Ah batteries