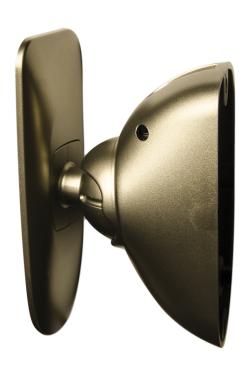

## Swivel bracket for outdoor curtain detectors 6930AMP and 6931AMP

Dedicated swivel bracket for use only with the outdoor curtain detectors 6930AMP and 6931AMP

#### **Details**

- · Accessory for outdoor curtain detector only
- Adds flexibility to the installation : pan -45° to +45° and tilt -45° to +15°
- Wall tamper functionality included