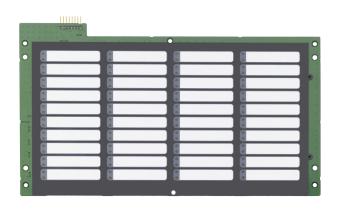

#### **Details**

- 40 zones
- 1 fire and 1 fault LED per zone
- Ample space for text
- $\bullet\,$  Addressable fire panel component, LED indicator, 40 zone
- Suitable for big panel 2X-A and ZP2-A series

### Addressable fire panel component, LED indicator, 40 zones