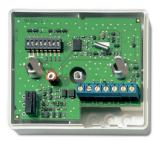

# **AD011**

External "addressable security system" interface

#### **Standard Features**

- 2/4 wire external interface
- One EOL inputs to monitor alarm and tamper relay
- One output to trigger the LED
- If needed powered through auxiliary power supply
- Used for any sensor

### External "addressable security system" interface

#### Specifications

| Bus protocol                  | GE property       |
|-------------------------------|-------------------|
| Bus voltage                   | 12 VDC or 24 VDC  |
| External power supply         | 9.0 to 13.8 VDC   |
| Current consumption from Bus  | 520 microA +/-10% |
| Unit load for DGP             | 2                 |
| Address range                 | 0 to 255          |
| Open collector current output | 100 microA max.   |
| EOL resistor                  | 2 x 4k7           |
| Dimensions (W x H x D)        | 70 x 82 x 31 mm   |