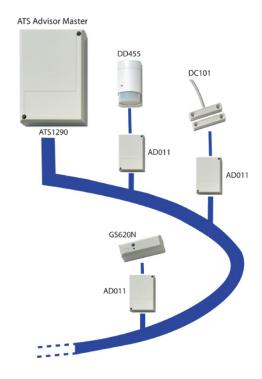

# **AD011**

External "addressable security system" interface

#### **Standard Features**

- 2/4 wire external interface
- One EOL inputs to monitor alarm and tamper relay
- One output to trigger the LED
- If needed powered through auxiliary power supply
- Used for any sensor

### External "addressable security system" interface