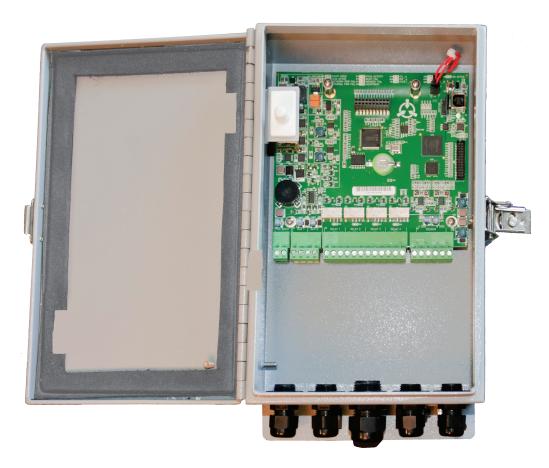

# Description

FlexZone is a ranging fence-mounted intrusion detection sensor. The FlexZone processor is enclosed in a rugged, all-weather enclosure. The built-in mounting flanges are designed for post or wall mounting.

# **Physical Specifications**

- Dimensions (L/W/D): 316 x 186 x 90 mm (12.5 x 7.3 x 3.5 in), includes cable glands and mounting brackets
- Weight: 1.2 kg (2.6 lbs)
- · External ground lug
- ANSI 61 grey powder-coat finish