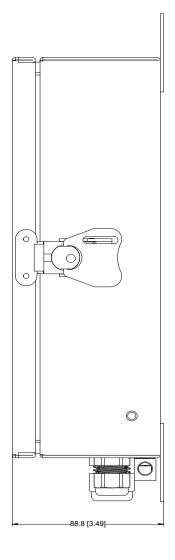

# **Physical Specifications**

- Dimensions (L/W/D): 316 x 186 x 90 mm (12.5 x 7.3 x 3.5 in), includes cable glands and mounting brackets
- Weight: 1.2 kg (2.6 lbs)
- · External ground lug
- ANSI 61 grey powder-coat finish