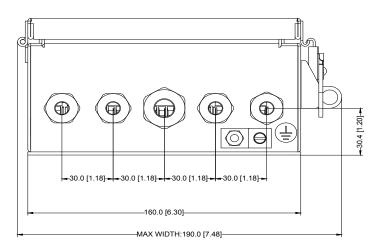

# **Physical Specifications**

- Dimensions (L/W/D): 316 x 186 x 90 mm (12.5 x 7.3 x 3.5 in), includes cable glands and mounting brackets
- Weight: 1.2 kg (2.6 lbs)
- · External ground lug
- ANSI 61 grey powder-coat finish