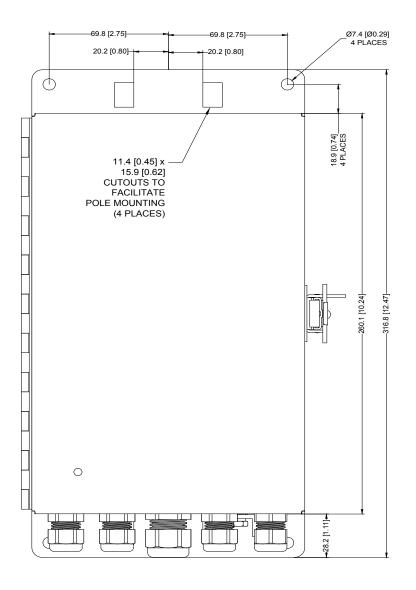

# **Physical Specifications**

- Dimensions (L/W/D): 316 x 186 x 90 mm (12.5 x 7.3 x 3.5 in), includes cable glands and mounting brackets
- Weight: 1.2 kg (2.6 lbs)
- · External ground lug
- ANSI 61 grey powder-coat finish

#### Material Specifications:

Sheet Aluminium, Type 5052-H34 14GA (1.62 [0.064] thick), Mounting flanges are 12GA (2.05 [0.080] thick)

First finish process: Clear Irridite (Chromate Conversion Coating) Per MIL STD MIL-C-5541