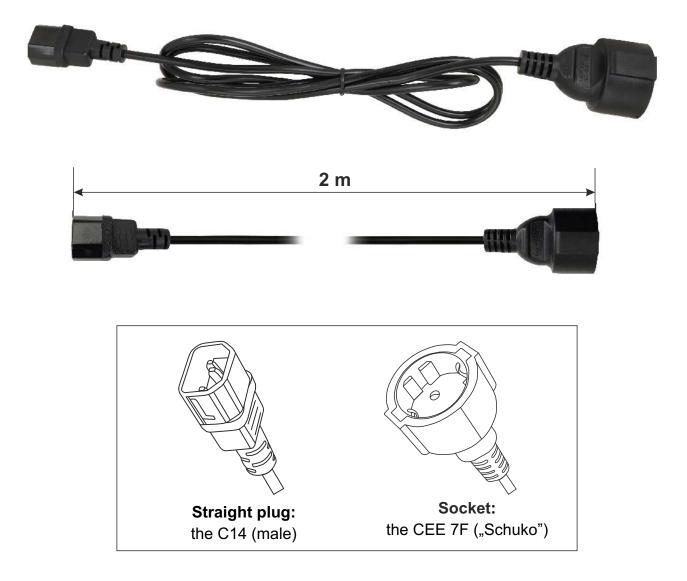

Pulsar

 CODE:
 PSD17
 v1.0/l

 TYPE:
 230VAC 3x0,5mm² cable, 2m, IEC C14, CEE 7F Schuko

## APPLICATION

The PSD17 3-wire power cord is designed to connect the RAWP1/ RAWP2 fans to the RAT-1R digital thermostat. Cable from the power supply side is ended with the C14 (male) straight plug and using the CEE 7F socket from the receiver side ("Schuko").

| TECHNICAL DATA        |                              |  |
|-----------------------|------------------------------|--|
| Operating current:    | 230VAC                       |  |
| Cable cross-section:  | 3 x 0,5mm <sup>2</sup>       |  |
| Maximum current:      | 6A                           |  |
| Cable length:         | 2m                           |  |
| Plug type – supply:   | the C14 straight plug (male) |  |
| Plug type – receiver: | socket CEE 7F Schuko         |  |