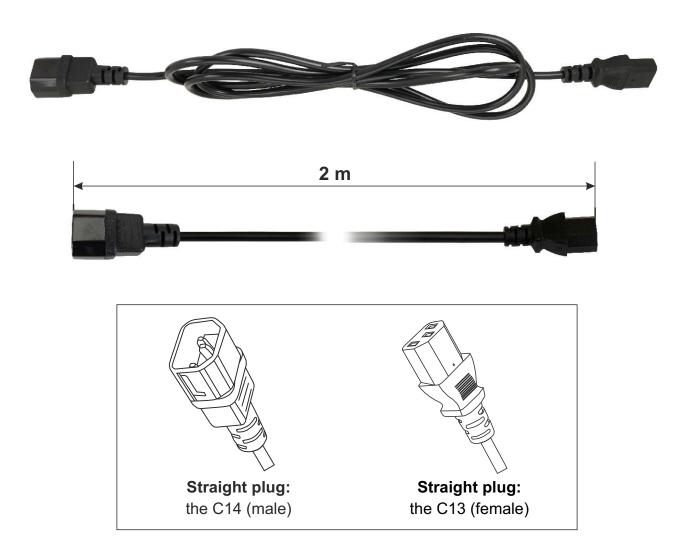

## APPLICATION

The PSD16 3-wire power cord is designed to connect the RAWP/RAWP-1 fan panel to the RAT-1R digital thermostat. Cable from the power supply side is ended with the C14 (male) straight plug and with the C13 (female) straight plug from the receiver side.

| TECHNICAL DATA        |                                |
|-----------------------|--------------------------------|
| Operating current:    | 230VAC                         |
| Cable cross-section:  | 3 x 0,5mm <sup>2</sup>         |
| Maximum current:      | 6A                             |
| Cable length:         | 2m                             |
| Plug type – supply:   | the C14 straight plug (male)   |
| Plug type – receiver: | the C13 straight plug (female) |