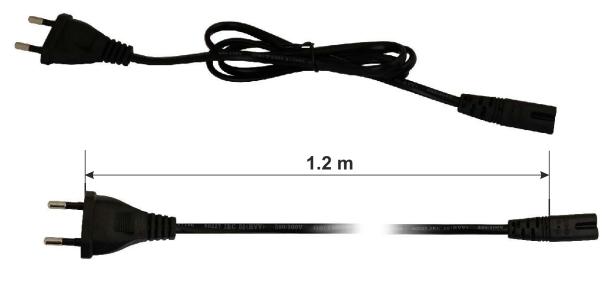

CODE: PSD12 v1.0/II

TYPE: 230VAC 2x0.5mm<sup>2</sup> cable, 1.2m, CEE 7/16, IEC C7

**EN** 

| ΤE      | CHN | IICAL | DATA |
|---------|-----|-------|------|
| <u></u> |     |       | - 14 |

| Operating voltage:        | 230VAC                                   |  |
|---------------------------|------------------------------------------|--|
| Cable cross-section:      | 2 x 0.5mm <sup>2</sup>                   |  |
| Maximum current:          | 2.5A                                     |  |
| Cable length:             | 1.2m                                     |  |
| Plug type– power network: | the ZN-11 plug                           |  |
| Plug type – receiver:     | the C7 (female) flat plug, non-polarized |  |