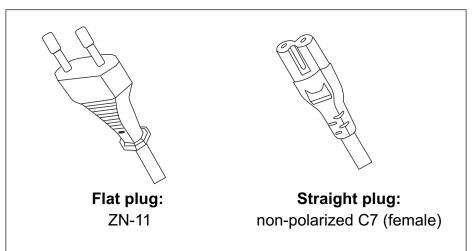

## **APPLICATION**

The 2-core PSD12 network cable is designed for connecting devices with the power network. From the power network side, the cable is finished with the ZN-11 flat plug, while from the receiver side the cable ends with the C7 non-polarized straight plug (female).