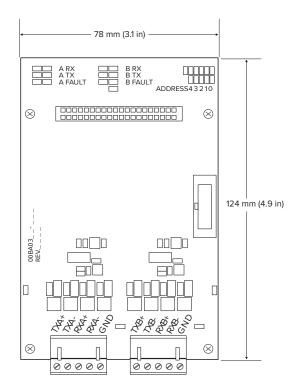

### **Specifications**

- A and B side connectors (Rx/Tx)
- Size: 78 x 124 x 18 mm (3.1 x 4.9 x 0.7 in) (not including connectors)
- Weight: 80 g (2.8 oz)
- Operating temperature:-40 to 70 °C (-40 to 158 °F)