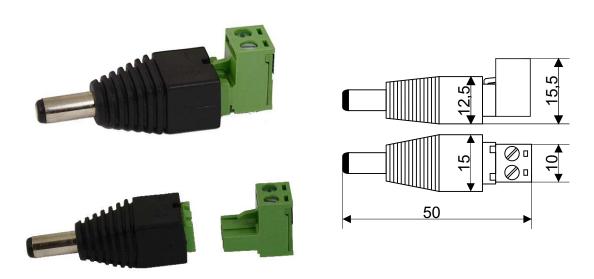

## **DESCRIPTION**

Reduction cable-plug DC 5,5/2,1- enables easy connection of the receivers that feature a DC5,5/2,1 outlet type to a power circuit e.g. fuse modules of LB4, LB8 series.

## **SPECIFICATIONS**

| Operation voltage: | 30V DC max.            |
|--------------------|------------------------|
| maximum current:   | 2A                     |
| Plug:              | DC 5,5/2,1, female     |
| cable connector:   | Ф0,41÷1,63 (AWG 26-14) |