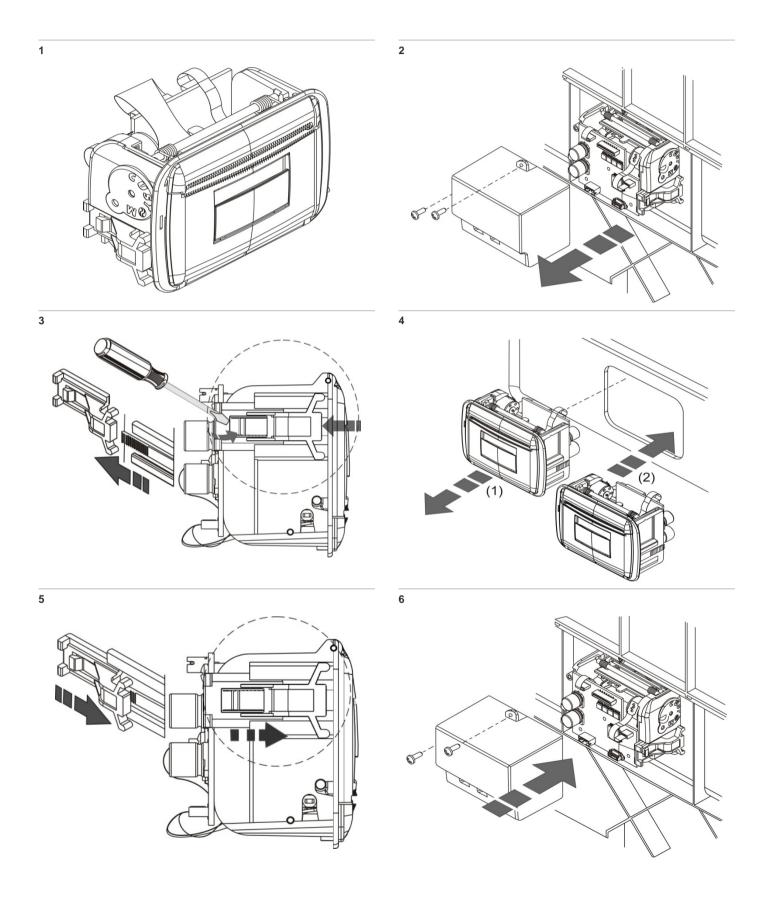

## 2010-2-PRT Internal Printer Installation Sheet



## **Regulatory information**

Placed on the market by:

UTC Fire & Security B.V. Kelvinstraat 7, 6003 DH Weert, Netherlands

EU compliance

CE



2002/96/EC (WEEE directive): Products marked with this symbol cannot be disposed of as unsorted municipal waste in the European Union. For proper recycling, return this product to your local supplier upon the purchase of equivalent new equipment, or dispose of it at designated collection points. For more information see: www.recyclethis.info.

## **Contact information**

For contact information, see www.utcfssecurityproducts.eu.