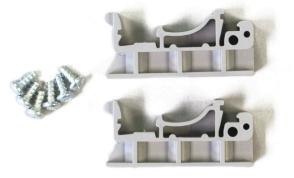

## **General Specifications**

- Designed for use with 35 x 7.5 mm DIN rails (EN 60715)
- Mounting brackets: 2
- Screws: 6
- Weight: 13 g (0.5 oz)

Mounting kit contents

Example installation

Example installation (side view)