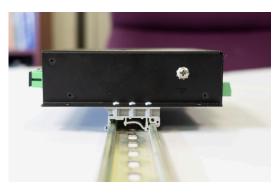

## **General Specifications**

- Designed for use with 35 x 7.5 mm DIN rails (EN 60715)
- Mounting brackets: 2
- Screws: 6
- Weight: 13 g (0.5 oz)

Mounting kit contents

Example installation

Example installation (side view)