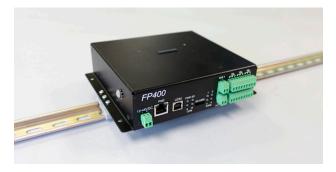

## **General Specifications**

- Designed for use with 35 x 7.5 mm DIN rails (EN 60715)
- Mounting brackets: 2
- Screws: 6
- Weight: 13 g (0.5 oz)

Mounting kit contents

Example installation

Example installation (side view)