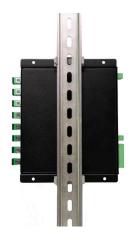

Example installation (bottom view)

See the FiberPatrol® FP400 Datasheet for a full system description.