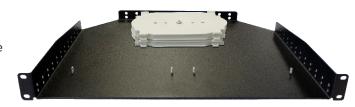

## FiberPatrol® FP400 Rack Mount Tray Kit

F4KT0500

The FiberPatrol FP400 Rack Mount Tray Kit enables two FP400 processors to be installed in a 19-inch rack. The kit includes two splice trays as well as pre-installed bolts on the tray for securing the processors via their mounting flanges.

## **General Specifications**

- 14-gauge steel with sand texture black powder finish
- · Processor capacity: 2
- · Splice trays: 2 (included)
- · Rack height: 1U
- Mounting hole spacing: 16 mm (0.625 in)
- Dimensions (W x H x D): 483 x 44 x 385 mm (19 x 1.7 x 15.2 in)
- Weight: 2.9 kg (6.4 lb)
- Includes washers and nuts for use on pre-installed processor mounting bolts