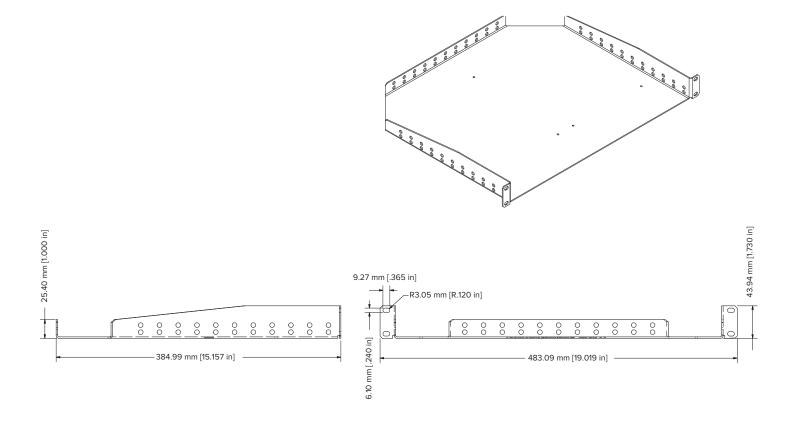

## **General Specifications**

- 14-gauge steel with sand texture black powder finish
- · Processor capacity: 2
- · Splice trays: 2 (included)
- · Rack height: 1U
- Mounting hole spacing: 16 mm (0.625 in)
- Dimensions (W x H x D): 483 x 44 x 385 mm (19 x 1.7 x 15.2 in)
- Weight: 2.9 kg (6.4 lb)
- Includes washers and nuts for use on pre-installed processor mounting bolts