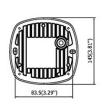

| Dimensions:             | 99 × 97 × 53mm (3,86 x 3,82 x 2,09 in) |
|-------------------------|----------------------------------------|
| Weight:                 | 409g (0.9 lbs.)                        |
| Cold start Temperature: | -20°C (-14°F)                          |
| Operating Temperature:  | -30°C to 60°C<br>(-22°F to 140°F)      |
| Vandal Rating           | IK8                                    |

Unit: mm