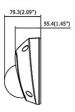

| Dimensions:             | 99 × 97 × 53mm (3,86 x 3,82 x 2,09 in) |
|-------------------------|----------------------------------------|
| Weight:                 | 409g (0.9 lbs.)                        |
| Cold start Temperature: | -20°C (-14°F)                          |
| Operating Temperature:  | -30°C to 60°C<br>(-22°F to 140°F)      |
| Vandal Rating           | IK8                                    |

Unit: mm