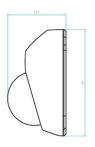

| Dimensions:             | 99 × 97 × 53mm (3,86 x 3,82 x 2,09 in) |
|-------------------------|----------------------------------------|
| Weight:                 | 409g (0.9 lbs.)                        |
| Cold start Temperature: | -20°C (-14°F)                          |
| Operating Temperature:  | -30°C to 60°C<br>(-22°F to 140°F)      |
| Vandal Rating           | IK8                                    |

Unit: mm