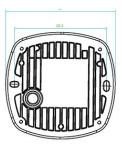

| Dimensions:             | 99 × 97 × 53mm (3,86 x 3,82 x 2,09 in) |
|-------------------------|----------------------------------------|
| Weight:                 | 409g (0.9 lbs.)                        |
| Cold start Temperature: | -20°C (-14°F)                          |
| Operating Temperature:  | -30°C to 60°C<br>(-22°F to 140°F)      |
| Vandal Rating           | IK8                                    |

Unit: mm