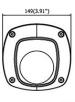

| Dimensions:             | 99 × 97 × 53mm (3,86 x 3,82 x 2,09 in) |
|-------------------------|----------------------------------------|
| Weight:                 | 409g (0.9 lbs.)                        |
| Cold start Temperature: | -20°C (-14°F)                          |
| Operating Temperature:  | -30°C to 60°C<br>(-22°F to 140°F)      |
| Vandal Rating           | IK8                                    |

Unit: mm