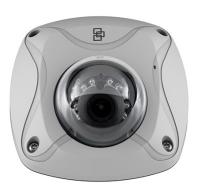

# TVW-5302

TruVision IP Wedge Camera, 2 MPX, 2.8mm Lens, WDR, 10m IR, Grey

TruVision® IP Megapixel Wedge IR Cameras by Interlogix bring high-definition images to the mass video surveillance segment. With 2MPx or 4MPx resolution options, these cameras provide flexibility for a wide variety of applications.

#### Standard Features

- · IR Wedge camera
- Real time Full HD 1080p resolution
- Maximum resolution Full HD 1080p
- · H.264 with dual streaming functionality
- 1/3" CMOS Progressive Scan
- Motorized IR cut filter
- Wide Dynamic Range (120dB)
- Up to 10m IR illumination
- Fixed 2.8 mm Lens
- Grey housings
- Designed to PSIA and ONVIF Profile G and S open standards