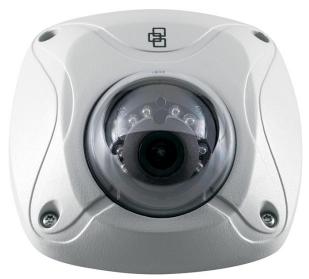

# TVW-2401

TruVision HD-TVI Analog Wedge Camera, PAL, 1080p, 2.8 mm lens

#### Overview

The TruVision® HD-TVI Analog Wedge Camera by Interlogix delivers cost effective surveillance with high resolution HD-TVI technology and up to 1080p image quality over existing coaxial cable. This camera also has the ability to see in low-light conditions providing color images by day and black-and-white images in night-time applications (in conjunction with IR illumination).

#### Standard Features

- 1080p HD resolution
- HD-TVI technology for transmitting HD quality video over existing coax cable
- True day/night functionality and infrared illuminators with Smart IR function for capturing images in various lighting scenarios
- IR range of up to 10 m
- · IP66 environmental rating
- True WDR (120 dB)
- 2.8 mm fixed lens
- 12 VDC
- Provide OSD control viaTruVision up the coax and built-in menu button
- · IK8 vandal rating