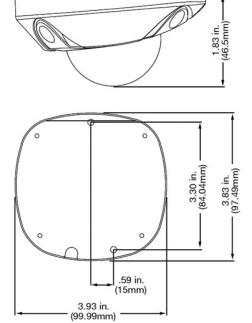

### **Specifications**

| Camera                    |                                                                                                                             |
|---------------------------|-----------------------------------------------------------------------------------------------------------------------------|
| Pick-up device:           | 1/3" Progressive Scan CMOS                                                                                                  |
| Total pixels (H x V):     | 1920 × 1080                                                                                                                 |
| Effective pixels (H x V): | 1920 × 1080                                                                                                                 |
| Resolution:               | 1080p                                                                                                                       |
| Sync. system:             | Internal                                                                                                                    |
| S/N ratio:                | 62 dB (AGC Off)                                                                                                             |
| Electronic shutter:       | 1/25 to 1/50,000 s                                                                                                          |
| Day/Night:                | True Day/Night                                                                                                              |
| Motorized IR cut filter:  | Yes                                                                                                                         |
| Color sensitivity:        | Color: 0.01 lux @ f1.2 (AGC On);<br>B&W: 0.001 lux @ f1.2 (AGC On)                                                          |
| B/W sensitivity           | 0 Lux with IR on                                                                                                            |
| Video output:             | HD-TVI                                                                                                                      |
| IR distance:              | Up to 10 m                                                                                                                  |
| Lens type:                | Fixed: 2.8 mm @ F1.4                                                                                                        |
| Wide dynamic range:       | 120 dB                                                                                                                      |
| Digital noise reduction   | 3D DNR                                                                                                                      |
| OSD:                      | Built-in OSD button, TruVision Coax OSD control on both HD-TVI and 960H                                                     |
| Electrical                |                                                                                                                             |
| Power source:             | 12 VDC                                                                                                                      |
| Power consumption:        | 5 W (max.)                                                                                                                  |
| Current:                  | 420 mA                                                                                                                      |
| Environmental & Physical  |                                                                                                                             |
| Weight:                   | 260 g (0.57 lbs)                                                                                                            |
| Dimensions:               | 97 × 46.8 × 99.5 mm (3.82 × 1.84 × 3.92 in.)                                                                                |
| Operation temperature:    | -30 to +60 °C (-22 to +140 °F)                                                                                              |
| Storage temperature:      | -20 to +70° C (-4 to +158° F)                                                                                               |
| Evironmental rating:      | IP66                                                                                                                        |
| Vandal Rating:            | IK8                                                                                                                         |
| Accessories               |                                                                                                                             |
| TVD-CB2                   | TruVision Dome 2" Cup Base                                                                                                  |
| DR-RWM                    | TruVision Wall Mount (use w/DR-RWM-AD Wedge Adapter Plate)                                                                  |
| DR-RWM-AD                 | Adapter for TruVision Wedge or Plastic Dome to<br>DR-RWM or TVD-M2-WM Wall Mounts                                           |
| TVD-BB3                   | TruVision Dome Back Box (use w/DR-RWM-AD Wedge Adapter Plate)                                                               |
| TVD-LWB-1                 | TruVision Dome Bracket, L-Shape (for Analog/<br>IP Wedge and Analog/HD/IP Plastic Dome<br>Cameras)                          |
| TVD-PPB                   | TruVision Dome Pendant-Mount Bracket (use w/ TVD-CB2)                                                                       |
| TVD-SNB                   | TruVision Dome Swan Neck Bracket (use w/ TVD-CB2)                                                                           |
| TVW-DVM                   | TruVision Dual View Mount for Wedge Cameras (use w/TVD-PPB)                                                                 |
| TVD-M2-WM                 | TruVision Dome Wall Mount (use w/TVD Analog/<br>HD-TVI/IP VF Dome; Fixed Lens HD-TVI/IP<br>Dome and IP Wedge via DR-RWM-AD) |
| TVW-AWB-1                 | TruVision Outdoor Angled Back Box for Wedge Cameras                                                                         |
| TVW-AWB-2                 | TruVision Indoor Angled Back Box for Wedge<br>Cameras                                                                       |
| TVW-2G-AD                 | TruVision Double Gang Box Adapter Plate for Wedge Cameras                                                                   |