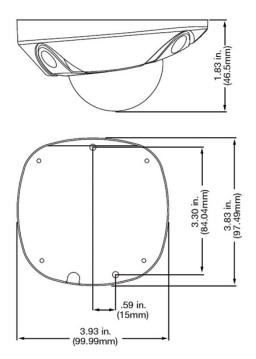

### Specifications

| Camera                    |                                             |
|---------------------------|---------------------------------------------|
| Pick-up device:           | 1/3"                                        |
| DSP:                      | Progressive Scan CMOS                       |
| Total pixels (H x V):     | PAL: 1020 × 596 / NTSC:1020 × 508           |
| Effective pixels (H x V): | PAL: 976 × 582 / NTSC:976 ×494              |
| Resolution:               | 700 TV Lines                                |
| Sync. system:             | Internal                                    |
| Scanning system:          | 2:1 Interlace                               |
| S/N ratio:                | 62 dB (AGC OFF)                             |
| Electronic shutter:       | Auto 1/60 (1/50) to 1/100,000 s             |
| Min. illumination:        | 0.1lux @ (F1.2, AGC ON)                     |
| Video output:             | Composite 1.0 Vp-p / 75 ohm                 |
| IR distance:              | 33 ft./10 m                                 |
| IR trigger:               | 4.8 lux                                     |
| Lens type:                | Fixed lens: 2.8 mm                          |
| Wide Dynamic Range:       | DWDR                                        |
| Electrical                |                                             |
| Power source:             | 12 VDC                                      |
| Power consumption:        | Max. 0.33 A                                 |
| Current:                  | Max. 2 W (Max. 4 W with IR cut filter on)   |
| Environmental & Physical  |                                             |
| Weight:                   | 390 g (0.86lb)                              |
| Dimensions:               | 97 × 46.6 × 99.5 mm (3.82" × 1.83" × 3.92") |
| Operation temperature:    | -40 ° to +60 °C (-40 ° to +140 °F)          |
| Storage temperature:      | -20 to +70° C (-4 to +158° F)               |
| Weather resistant:        | IP66                                        |