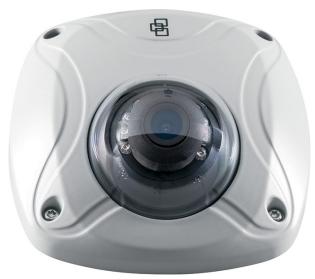

## TVW-2101

TruVision IR Wedge High-Res Camera, PAL, 700 TVL, 2.8 mm

These flexible cameras can see in total darkness, providing color images by day and black-and-white images under IR operation in low-light applications. Form factors include omnidirectional dome and traditional bullet cameras. Dome models allow for ceiling or wall mounting while still maintaining a level field of view. Single gang adaptor plate are included with the turret models, while the bullet models offer a familiar form factor that can be ceiling or wall mounted. TruVision IR dome and bullet cameras are also available in fixed lens and varifocal lens models.