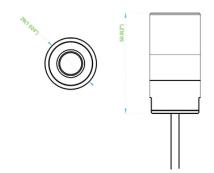

### Specifications

| Lens                      |                               |
|---------------------------|-------------------------------|
| Cylinder lens:            | 4mm @ F2                      |
| Angle of view:            | 73.1°                         |
| Electrical                |                               |
| Connection:               | RJ 12                         |
| Cable length:             | 8 m                           |
| Mechanical/ Environmental |                               |
| Dimensions:               | Ø26 × 50.8 mm (1.024 × 2 in.) |
| Weight:                   | 242g (0.534 lbs)              |
| Storage Temperature:      | -20° to 70°C (-4° to 158°F)   |
| Operating Temperature:    | -30° to 60°C (-22° to 140°F)  |
| Accessories               |                               |
| Cylinder bracket:         | Included                      |