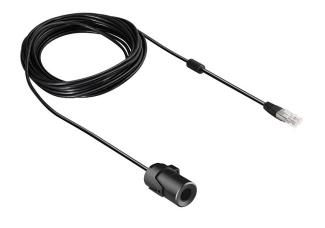

# **TVL-0106**

TruVision Covert Lens, 1.3MPX, Cylinder, 4mm @ F2.0, 8m cable

#### Overview

Cylinder Lens for the TruVision IP ATM Covert camera

#### **Standard Features**

- Cylinder Lens
- 4mm @ F2
- 8m cable