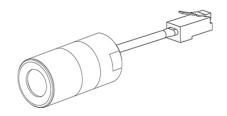

# **TVL-0106**

TruVision Covert Lens, 1.3MPX, Cylinder, 4mm @ F2.0, 8m cable

#### Overview

Cylinder Lens for the TruVision IP ATM Covert camera

#### **Standard Features**

- Cylinder Lens
- 4mm @ F2
- 8m cable