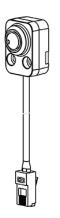

## **TVL-0105**

TruVision Covert Lens, 1.3MPX, L-Shape, 3.7mm @ F2.3, 8m cable

#### Overview

L-Shaped Lens for the TruVision IP ATM Covert camera

#### **Standard Features**

- L-Shaped Lens
- 3.7mm @ F2.3
- 8m cable