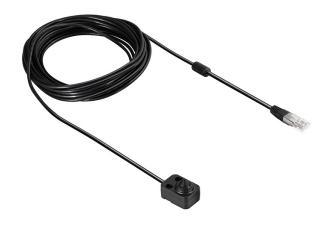

## **TVL-0105**

TruVision Covert Lens, 1.3MPX, L-Shape, 3.7mm @ F2.3, 8m cable

#### Overview

L-Shaped Lens for the TruVision IP ATM Covert camera

#### **Standard Features**

- L-Shaped Lens
- 3.7mm @ F2.3
- 8m cable

### Specifications

| Lens                      |                                                |
|---------------------------|------------------------------------------------|
| L-Shape lens:             | 3.7mm @ F2.3                                   |
| Angle of view:            | 57°                                            |
| Electrical                |                                                |
| Connection:               | RJ 12                                          |
| Cable length:             | 8 m                                            |
| Mechanical/ Environmental |                                                |
| Dimensions:               | 37.5 × 47.5 x 21.3 mm (1.48 × 1.87 x 0.84 in.) |
| Weight:                   | 220g (0.485 lbs)                               |
| Storage Temperature:      | -20° to 70°C (-4° to 158°F)                    |
| Operating Temperature:    | -30° to 60°C (-22° to 140°F)                   |
| Accessories               |                                                |
| L-Shape bracket:          | Included                                       |