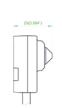

### Specifications

| Lens                      |                                                |
|---------------------------|------------------------------------------------|
| L-Shape lens:             | 3.7mm @ F2.3                                   |
| Angle of view:            | 57°                                            |
| Electrical                |                                                |
| Connection:               | RJ 12                                          |
| Cable length:             | 8 m                                            |
| Mechanical/ Environmental |                                                |
| Dimensions:               | 37.5 × 47.5 x 21.3 mm (1.48 × 1.87 x 0.84 in.) |
| Weight:                   | 220g (0.485 lbs)                               |
| Storage Temperature:      | -20° to 70°C (-4° to 158°F)                    |
| Operating Temperature:    | -30° to 60°C (-22° to 140°F)                   |
| Accessories               |                                                |
| L-Shape bracket:          | Included                                       |