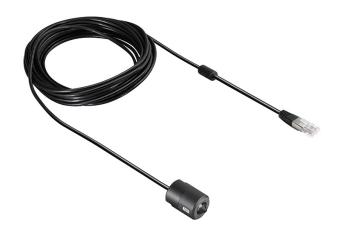

# TVL-0104

TruVision Covert Lens, 1.3MPX, Pinhole, 3.7mm @ F2.3, 8m cable

#### Overview

Pinhole Lens for the TruVision IP ATM Covert camera

#### **Standard Features**

- Pinhole Lens
- 3.7mm @ F2.3
- 8m cable

### Specifications

| Lens                      |                                  |
|---------------------------|----------------------------------|
| Pinhole lens:             | 3.7mm @ F2.3                     |
| Angle of view:            | 57°                              |
| Electrical                |                                  |
| Connection:               | RJ 12                            |
| Cable length:             | 8 m                              |
| Mechanical/ Environmental |                                  |
| Dimensions:               | Ø26 × 40 mm (Ø1.024 × 1.575 in.) |
| Weight:                   | 233g (0.514 lbs)                 |
| Storage Temperature:      | -20° to 70°C (-4° to 158°F)      |
| Operating Temperature:    | -30° to 60°C (-22° to 140°F)     |
| Accessories               |                                  |
| Pinhole bracket:          | Included                         |