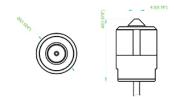

### Specifications

| Lens                      |                                  |
|---------------------------|----------------------------------|
| Pinhole lens:             | 3.7mm @ F2.3                     |
| Angle of view:            | 57°                              |
| Electrical                |                                  |
| Connection:               | RJ 12                            |
| Cable length:             | 8 m                              |
| Mechanical/ Environmental |                                  |
| Dimensions:               | Ø26 × 40 mm (Ø1.024 × 1.575 in.) |
| Weight:                   | 233g (0.514 lbs)                 |
| Storage Temperature:      | -20° to 70°C (-4° to 158°F)      |
| Operating Temperature:    | -30° to 60°C (-22° to 140°F)     |
| Accessories               |                                  |
| Pinhole bracket:          | Included                         |