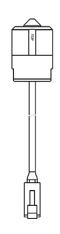

# TVL-0104

TruVision Covert Lens, 1.3MPX, Pinhole, 3.7mm @ F2.3, 8m cable

#### **Standard Features**

- Pinhole Lens
- 3.7mm @ F2.3
- 8m cable