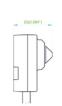

### Specifications

| Lens                      |                                                |
|---------------------------|------------------------------------------------|
| L-Shape lens:             | 3.7mm @ F2.3                                   |
| Angle of view:            | 57°                                            |
| Electrical                |                                                |
| Connection:               | RJ 12                                          |
| Cable length:             | 2 m                                            |
| Mechanical/ Environmental |                                                |
| Dimensions:               | 37.5 × 47.5 x 21.3 mm (1.48 × 1.87 x 0.84 in.) |
| Weight:                   | 99g (0.218 lbs)                                |
| Storage Temperature:      | -20° to 70°C (-4° to 158°F)                    |
| Operating Temperature:    | -30° to 60°C (-22° to 140°F)                   |
| Accessories               |                                                |
| L-Shape bracket:          | Included                                       |