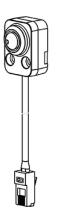

#### Overview

L-Shaped Lens for the TruVision IP ATM Covert camera

#### **Standard Features**

- L-Shaped Lens
- 3.7mm @ F2.3
- 2m cable