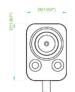

### Specifications

| Lens                      |                                                |
|---------------------------|------------------------------------------------|
| L-Shape lens:             | 3.7mm @ F2.3                                   |
| Angle of view:            | 57°                                            |
| Electrical                |                                                |
| Connection:               | RJ 12                                          |
| Cable length:             | 2 m                                            |
| Mechanical/ Environmental |                                                |
| Dimensions:               | 37.5 × 47.5 x 21.3 mm (1.48 × 1.87 x 0.84 in.) |
| Weight:                   | 99g (0.218 lbs)                                |
| Storage Temperature:      | -20° to 70°C (-4° to 158°F)                    |
| Operating Temperature:    | -30° to 60°C (-22° to 140°F)                   |
| Accessories               |                                                |
| L-Shape bracket:          | Included                                       |