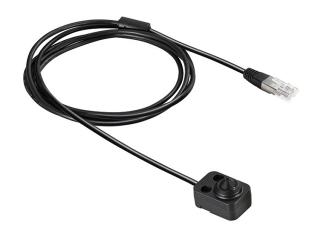

#### Overview

L-Shaped Lens for the TruVision IP ATM Covert camera

#### **Standard Features**

- L-Shaped Lens
- 3.7mm @ F2.3
- 2m cable