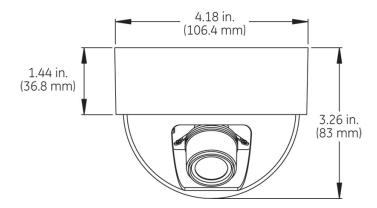

### **Specifications**

| Signal system         | PAL/CCIR                                        |
|-----------------------|-------------------------------------------------|
| Image sensor          | 1/3 in. interline transfer Sony CCD             |
| Picture elements      | PAL:795(H) x 596(V)                             |
| Scanning system       | 625 lines, 50 fields (PAL/CCIR)–2:1 interface   |
| Signal-to-noise ratio | > 48 dB                                         |
| Resolution            | 600 TVL                                         |
| Sensitivity           | 0.2 lux @ f2.0                                  |
| White balance         | Automatic                                       |
| AGC                   | ON                                              |
| Synchronization       | Internal Sync                                   |
| Video output          | 1.0 V p-p 75 ohm unbalanced                     |
| Electronic shutter    | AES 1/50 (1/60 sec) to 1/100,000 sec            |
| Power supply          | 12 VDC (500 mA) or 24 VAC (500 mA)              |
| Power consumption     | < 3 W (max); 230mA / 210mA (max), 12 VDC/24 VAC |
| Environmental         | Weight: 225 g/370 g (N.W./G.W.)                 |
|                       | Dimensions: 4.18 x 3.26 in. (106.4 x 83 mm)     |
|                       | Operating temperature: -10°C to 50°C            |