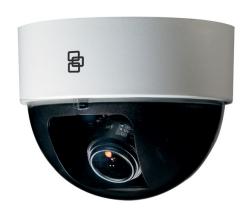

## TVD-DOME6-HR-P

TruVision™ Dome, PAL, 600 TVL, Color

The TruVision dome camera provides outstanding video surveillance performance while offering a cost effective security solution. Equipped with a varifocal lens and engineered for superior resolution, this camera delivers crisp, detailed images while being flexible enough to meet the needs of most applications.

Small and lightweight, the TruVision plastic dome camera represents a strong value for users looking for reliable security in smaller venues. With 600TVL color and a 2.6mm–6.0mm autoiris lens, this TruVision dome is well suited to secure a variety of applications including quick-service restaurants, retail and smallbusiness environments.