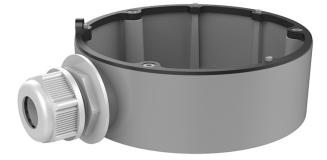

#### Overview

TVD- BB1 back box for indoor and outdoor use. The bracket can be used with the TruVision dome cameras listed below.

#### **Standard Features**

- Suitable for the TruVision Dome
- Back box
- Aluminum alloy