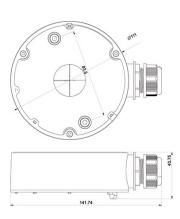

### Specifications

| TVD-BB1       |                                |  |
|---------------|--------------------------------|--|
| Dimensions:   | 111 × 44 mm ( 4.37 × 1.72 in.) |  |
| Weight:       | 150 g (0.33 lb.)               |  |
| Construction: | Aluminum alloy                 |  |
| Color:        | Grey color (Pantone 428c)      |  |