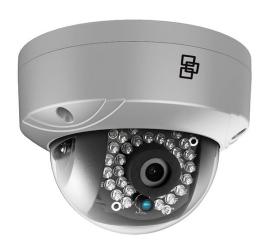

## TVD-5302

TruVision IP Mini Dome Camera, 4 MPX, 2.8mm Lens, WDR,15m IR

TruVision® IP Megapixel Dome IR Cameras by Interlogix bring high-definition images to the mass video surveillance market. With 2MPx or 4MPx resolution options, these cameras provide flexibility for a wide variety of applications.

#### **Standard Features**

- · IR Dome camera
- Real time Full HD 1080p resolution
- Maximum resolution 2688 x 1520
- · H.264 with dual streaming functionality
- 1/3" CMOS Progressive Scan
- Motorized IR cut filter
- Wide Dynamic Range (120dB)
- 0 Lux (IR on)
- Up to 15m IR illumination
- Fixed 2.8 mm Lens
- Designed to PSIA and ONVIF Profile G and S open standards