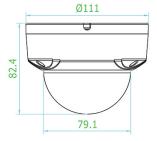

| Display Mode:              | Flipped horizontally (up/down), vertically (right/left) or centered, Hallway view |
|----------------------------|-----------------------------------------------------------------------------------|
| Mechanical / Environmental |                                                                                   |
| Dimensions:                | 111 × 82 mm (4.4 × 3.2 in.)                                                       |
| Weight:                    | 370g(0.18lb)                                                                      |
| Cold start Temperature:    | -20°C (-14°F)                                                                     |
| Operating Temperature:     | -30°C to 60°C<br>(-22°F to 140°F)                                                 |
| Vandal Rating:             | IK8                                                                               |