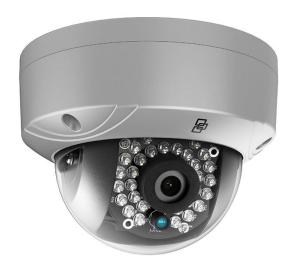

### Overview

The TVD-1106 is a Full HD IP Outdoor Dome camera, designed for outdoor use.

This dome has an analog output in the back, which always is active. The camera's Digital Wide Dynamic Range feature ensures that images are obtained, even in backlight scenes. The camera is compliant with the ONVIF and PSIA open standards.

### Form factor

The size of this mini dome camera makes it easy to install, for example, at the entrance door where the analog output is connected directly to a monitor.

### Standard Features

- · Outdoor Dome camera
- Real time Full HD 1080p resolution
- Maximum resolution QXGA (2048x1538)
- · H.264 with dual streaming functionality
- 1/3" CMOS Progressive Scan
- True Day / Night
- · Digital Wide Dynamic Range
- Analog output
- Fixed 2.8mm lens
- Up to 10m IR illumination
- · Designed to ONVIF and PSIA open standards
- 12VDC