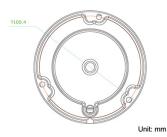

#### Mechanical / Environmental

| Dimensions:            | Ø 111 × 82 mm (Ø 4,4 x 3,2 in)    |
|------------------------|-----------------------------------|
| Weight:                | 370g (0.82lb)                     |
| Cold start Temperature | -30°C (-22°F)                     |
| Operating Temperature: | -30°C to 60°C<br>(-22°F to 140°F) |