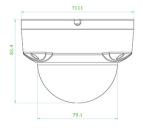

#### Mechanical / Environmental

| Dimensions:            | Ø 111 × 82 mm (Ø 4,4 x 3,2 in)    |
|------------------------|-----------------------------------|
| Weight:                | 370g (0.82lb)                     |
| Cold start Temperature | -30°C (-22°F)                     |
| Operating Temperature: | -30°C to 60°C<br>(-22°F to 140°F) |