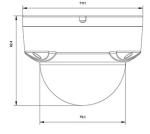

#### Mechanical / Environmental

| Dimensions:            | Ø 111 × 82 mm (Ø 4,4 x 3,2 in)    |
|------------------------|-----------------------------------|
| Weight:                | 370g (0.82lb)                     |
| Cold start Temperature | -20°C (-14°F)                     |
| Operating Temperature: | -30°C to 60°C<br>(-22°F to 140°F) |

Unit: mn