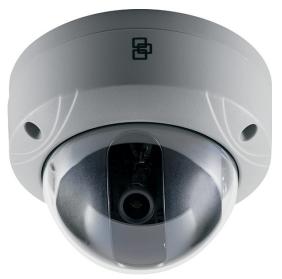

# TVD-1101

1.3 MPX HD Indoor Dome Camera, Fixed 2.8mm, PAL

### Overview

The TVD-1101 is an HD IP Indoor Dome camera, designed for indoor use only.

This dome has an analog output in the back, which always is on. The camera's Digital Wide Dynamic Range feature ensures that images are obtained, even in backlight scenes. The camera is compliant with the ONVIF and PSIA open standards.

### Form factor

The size of this mini dome camera makes it easy to place, for example at the entrance door where the analog output is connected directly to a monitor.

### Standard Features

- · Indoor Dome camera
- Real time HD 960p resolutions
- Maximum resolution HD 960p
- · H.264 with dual streaming functionality
- 1/3" CMOS Progressive Scan
- Digital Day / Night
- · Digital Wide Dynamic Range
- Analog output
- Fixed 2.8mm lens
- · Designed to ONVIF and PSIA open standards