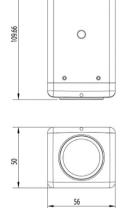

## Mechanical / Environmental

Dimensions: 56 x 50 x 125.7 mm (2.2 x 4.9 x 4.95 in.)

## Diagram

- Weight: 305 g (0.67 lb.)
- $\bullet$  Operating Temperature: -10 to 50°C (14 to 122°F )
- Storage Temperature: -20 to 70°C (-4 to 158°F)