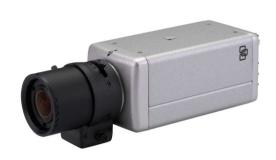

### Introduction

The TruVision™ 550 TVL box camera supplies the most essential and common features with the mainstream specification in market, such as 550 TVL resolution and good sensitivity (0.5 lux). Customers do not need to compromise video quality or break their budgets.

## **Standard Features**

- 550TVL box camera
- 1/3" CCD Sensor
- 0.3 lux @ F2.0 (50IRE)
- True Day/Night
- Motorized IR cut filter
- 12 VDC
- Fits existing housings, brackets & lenses

## TruVision™ 550TVL Box Camera