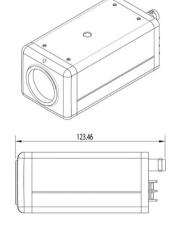

## Mechanical / Environmental

Dimensions: 56 x 50 x 125.7 mm (2.2 x 4.9 x 4.95 in.)

## Diagram

- Weight: 305 g (0.67 lb.)
- $\bullet$  Operating Temperature: -10 to 50°C (14 to 122°F )
- Storage Temperature: -20 to 70°C (-4 to 158°F)