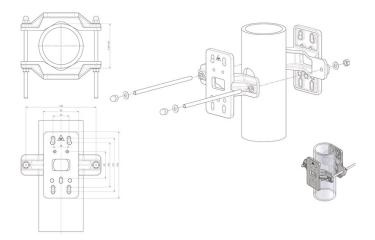

#### Overview

Universal bracket for pole mounting of two camera housings. The construction very robust, which provides a high load capacity. For mounting it on a pole, it can be done by either using screws or straps.

Straps are not included

### Pole adapter for two camera housing brackets