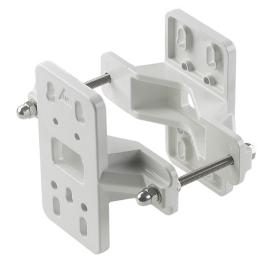

#### Overview

Universal bracket for pole mounting of two camera housings. The construction very robust, which provides a high load capacity. For mounting it on a pole, it can be done by either using screws or straps.

#### **Standard Features**

- Pole adapter for two camera housing brackets
- Robust construction

### Pole adapter for two camera housing brackets