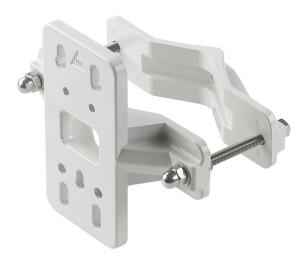

#### Overview

Universal bracket for pole mounting of one camera housings. The construction very robust, which provides a high load capacity. For mounting it on a pole, it can be done by either using screws or straps. Straps are not included

#### **Standard Features**

- Pole mount adapter for one camera housings
- Robust construction