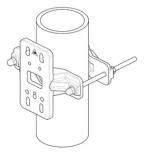

#### Overview

Universal bracket for pole mounting of one camera housings. The construction very robust, which provides a high load capacity. For mounting it on a pole, it can be done by either using screws or straps. Straps are not included