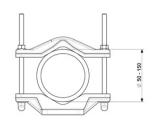

### Specifications

| Maximum pole diameter150                               | mm          |
|--------------------------------------------------------|-------------|
| Maximum load20                                         | kg          |
| at a distance<br>of 30 cm from the universal<br>plate. |             |
| ColorRAL9002                                           | (off white) |
| Dimensions180 x 80 x 40                                | mm (WxHxD)  |
| Weight200                                              | g           |
| FitsCHOxxx                                             | housings    |
| CHWxxx                                                 | housings    |
| CHFxxx                                                 | housings    |