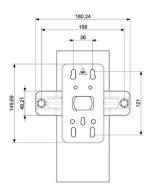

### Specifications

| Maximum pole diameter150                               | mm          |
|--------------------------------------------------------|-------------|
| Maximum load20                                         | kg          |
| at a distance<br>of 30 cm from the universal<br>plate. |             |
| ColorRAL9002                                           | (off white) |
| Dimensions180 x 80 x 40                                | mm (WxHxD)  |
| Weight200                                              | g           |
| FitsCHOxxx                                             | housings    |
| CHWxxx                                                 | housings    |
| CHFxxx                                                 | housings    |