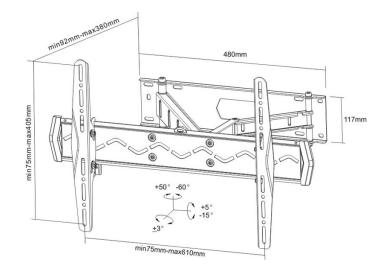

#### Product features

| Color:                    | Black          |
|---------------------------|----------------|
| Max. Weight:              | 50 kg (110lbs) |
| Screen size support:      | 32" - 60"      |
| Distance to wall:         | 92-380 mm      |
| Amt of mountable screens: | 1              |
| VESA minimum              | 75x75 mm       |
| VESA maximum              | 600x400 mm     |
| Supported products        |                |
| UVM-3200                  |                |
| UVM-4200                  |                |