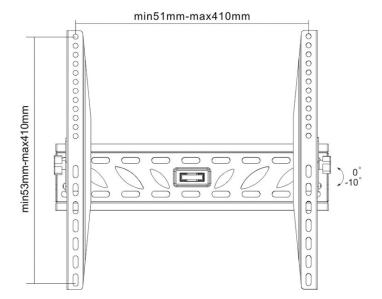

#### Overview

The LED-W240 is an LCD/TFT tiltable wall mount which allows you to mount LCD screens up to 47" to a wall. This wall mount allows users to tilt screens up to 20 degrees.

The wall mount can easily be attached using the universal VESA hole pattern.

#### Product features

| Color:                    | Black          |
|---------------------------|----------------|
| Max. Weight:              | 50 kg (110lbs) |
| Screen size support:      | 23" - 47"      |
| Distance to wall:         | 39 mm          |
| Amt of mountable screens: | 1              |
| VESA minimum              | 100x100 mm     |
| VESA maximum              | 400x400 mm     |
| Supported products        |                |
| UVM-2600                  |                |
| UVM-3200                  |                |
| UVM-4200                  |                |