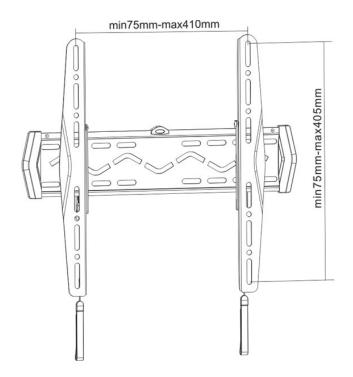

#### Product features

| Color:                    | Black          |
|---------------------------|----------------|
| Max. Weight:              | 50 kg (110lbs) |
| Screen size support:      | 23" - 47"      |
| Distance to wall:         | 1.5-3 cm       |
| Amt of mountable screens: | 1              |
| VESA minimum              | 100x100 mm     |
| VESA maximum              | 400x400 mm     |
| Supported products        |                |
| UVM-2600                  |                |
| UVM-3200                  |                |
| UVM-4200                  |                |